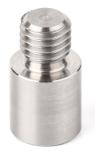

## KERN AFM 23

Threaded adapter, made of steel, for SAUTER force gauges, clamps and test stands, external thread: M10, internal thread: M8

| Category                                 |                       |
|------------------------------------------|-----------------------|
| Brand                                    | Sauter                |
| Product categoriy                        | Measurementtechnology |
| Product group                            | Adapter               |
| Construction                             |                       |
| Dimension housing (W×D×H)                | 25×14×14 mm           |
| Dimensions completely mounted<br>(W×D×H) | 25×14×14 mm           |
| Material                                 | steel                 |
| Mounting - force application             | Threaded hole M8      |
| Mounting - force dissipation             | External thread M10   |
| Packing & Shipping                       |                       |
| Readability force [d] (N)                | 1 d                   |
| Dimensions packaging (W×D×H)             | 25×14×14 mm           |
| Net weight                               | 0,017 kg              |
| Shipping method                          | Parcel service        |
| Net weight approx.                       | 0,05 kg               |
| Gross weight approx.                     | 0,05 kg               |
| Shipping weight                          | 0,1 kg                |
|                                          |                       |